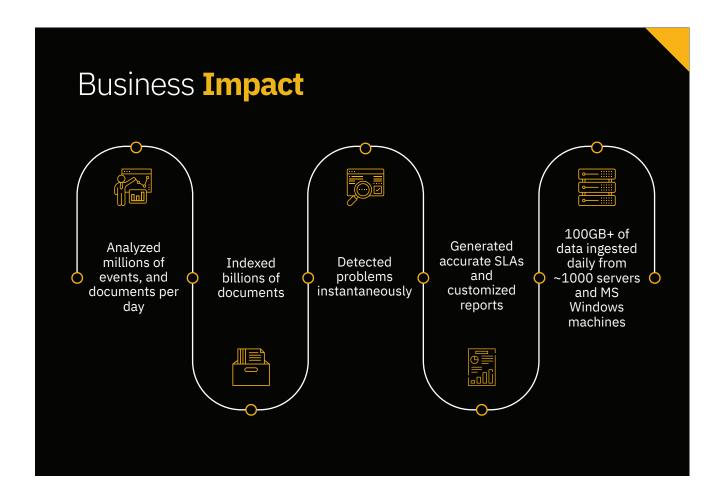

#### Business Solution

To address the client's challenges, NSEIT's team of experts sprung into action and created a customized solution that featured advanced search analytics, playing a pivotal role in setting up the client-specified architecture. Powered by Elastic, our team devised infrastructure monitoring solutions that provided the following benefits:

- Unifying metrics, events, logs data, etc., from diverse resources such as a NetBackup VMWare, Nutanix, Oracle, etc., and storing at a single location
- Integration with diverse monitoring systems
- Alerts for failure detection incidents and breakdown preemption
- Determining historical data