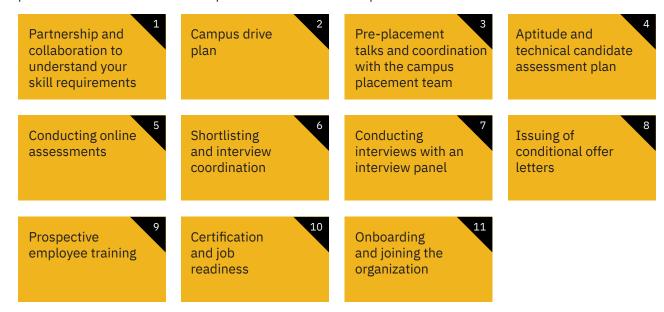

# Our solution - Hire-Train-Deploy model

Our Hire-Train-Deploy Model follows a systematic approach to talent acquisition and training aided by advanced technology.

The first step begins with sourcing freshers directly from campuses or through lateral hiring. A rigorous screening and shortlisting process follow this.

The fourth step involves a robust plan to skill these recruits and get them job-ready to help you build your dream workforce by eradicating skill gaps.

# Features: specialized campus assessment

NSEIT DEX uses its in-built and dynamic assessment platform with an all-India campus partner to connect and drive campus assessments. The steps involved are: