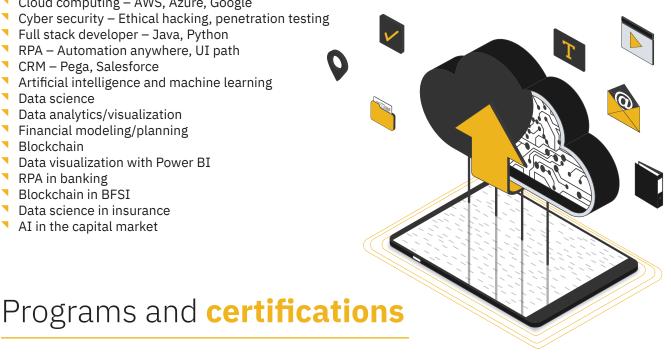

### Candidate readiness

Our workforce readiness solution will prepare the candidates with the following tech and FinTech concepts:

- Cloud computing AWS, Azure, Google
- Cyber security Ethical hacking, penetration testing
- Full stack developer Java, Python
- RPA Automation anywhere, UI path
- CRM Pega, Salesforce
- Artificial intelligence and machine learning
- Data science
- Data analytics/visualization
- Financial modeling/planning
- Blockchain
- Data visualization with Power BI
- RPA in banking
- Blockchain in BFSI
- Data science in insurance
- AI in the capital market

# Quality certifications