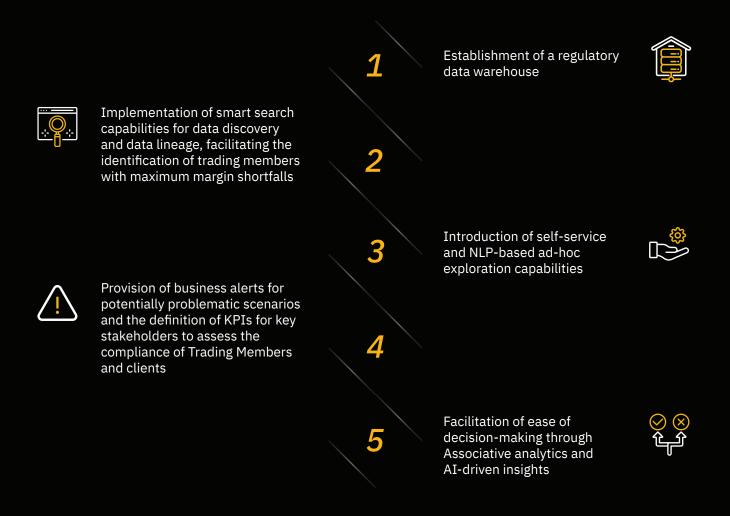

#### **Business Solution**

NSEIT undertook the development of a comprehensive data warehouse to address exchange's surveillance and investigation department's needs. This initiative involved the consolidation of data from diverse source systems within the data warehouse, where billions of records were meticulously processed. Key solution highlights included:

Correlation of data from multiple sources, enabling the association of data across silos.